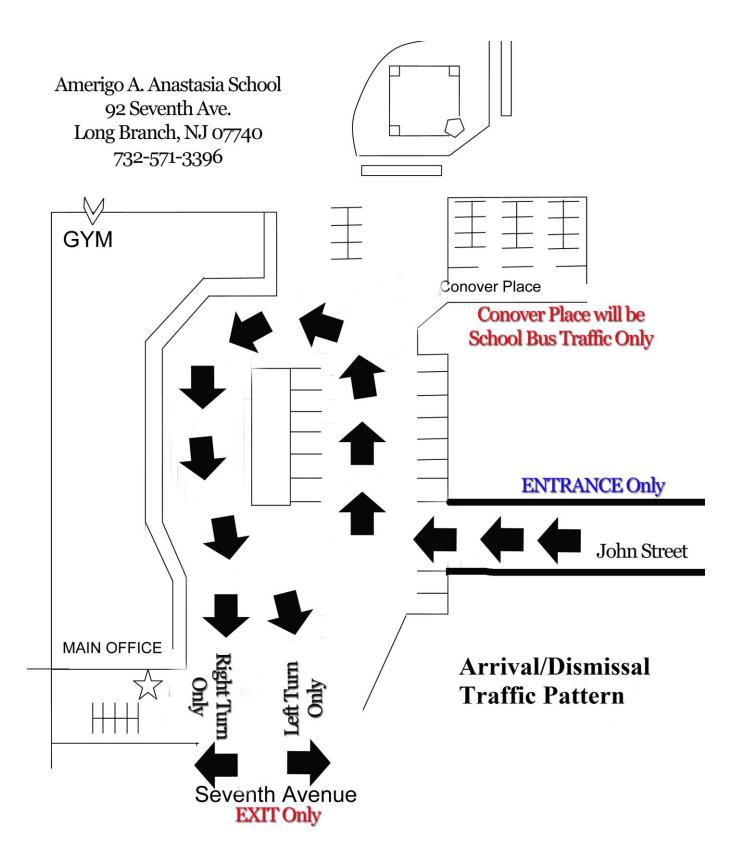

2018-2019

Dear Parents/Guardians:

Breakfast will be available to all students daily: 7:20am-7:50am.

The school day hours for students are as follows: **Arrival 7:50 am** and **Dismissal 2:30 pm**. All walkers or students being picked up will be lined up outside on the sidewalk for dismissal. The classes will be lined up in order from grade 1 - 5 starting at the main entrance doors and going towards the west entrance doors. Teachers will be holding up their homeroom number and grade. If for some reason you need to pick up your child for early dismissal please send in a note to your child's teacher. **No students will be dismissed from the office after 2:00pm**. The Bring Back program for Gr. 1-2 students not met at the bus stop will be held at the Gregory School. A map has been provided so that you may see the Arrival and Dismissal traffic pattern.